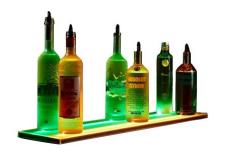

# Bar Equipment LS LED LIQUOR SHELVES

### CONSTRUCTION

- 100% Acrylic
- Glossy black front sides, back
- Double frosted clear tops
- Clear acrylic brackets
- One bracket per foot of shelf
- Max support 50lbs per bracket
- Liquid resistant
- 18 LED's per foot

| Model      | Description                                                              | Bottle Capacity | Voltage               |
|------------|--------------------------------------------------------------------------|-----------------|-----------------------|
| LS2-24L    | 2' LED Liquor Shelf. 24"L X 4.5'W X . 75" Thick. 2 wall brackets         | 6 Bottles       | 12v. 2 amps. 24 watts |
| LS3-36L    | 3' LED Liquor Shelf. 36"L X 4.5'W X .75" Thick. 2 wall brackets          | 9 Bottles       | 12v. 2 amps. 24 watts |
| LS4-48L    | 4' LED Liquor Shelf. 48"L X 4.5'W X .75" Thick. 3 wall brackets          | 12 Bottles      | 12v. 2 amps. 24 watts |
| LS5-60L    | 5' LED Liquor Shelf. 60"L X 4.S'W X .75" Thick. 4 wall brackets          | 15 Bottles      | 12v. 2 amps. 24 watts |
| LS6-72L    | 6' LED Liquor Shelf. 72"L X 4.S'W X .75" Thick. 5 wall brackets          | 18 Bottles      | 12v. 3 amps. 36 watts |
| LS2-24L-DW | 2' Double Wide LED Liquor Shelf. 24"L X 9"W X .75 Thick. 2 wall brackets | 12 Bottles      | 12v. 2 amps. 24 watts |
| LS3-36L-DW | 3' Double Wide LED Liquor Shelf. 36"L X 9"W X .75 Thick. 2 wall brackets | 18 Bottles      | 12v. 3 amps. 36 watts |
| LS4-48L-DW | 4' Double Wide LED Liquor Shelf. 48"L X 9"W X .75 Thick. 3 wall brackets | 24 Bottles      | 12v. 3 amps. 36 watts |
| LS5-60L-DW | 5' Double Wide LED Liquor Shelf. 60"L X 9"W X .75 Thick. 4 wall brackets | 30 Bottles      | 12v. 4 amps. 48 watts |
| LS6-72L-DW | 6' Double Wide LED Liquor Shelf. 72"L X 9'W X .75 Thick. 5 wall brackets | 36 Bottles      | 12v. 5 amps. 60 watts |