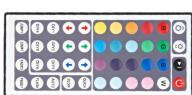

## **LED REMOTE**

- Fully universal to all TSD lighting systems
- One controller can command multiple lighting products
- 44 Key Wireless Remote Control
- Brightness control
- Create Unlimited colors
- Store custom colors in the remote
- Special effects like fade, strobe