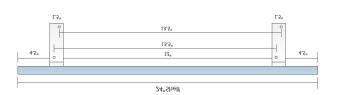

| Model      | Description                                                              | Bottle Capacity | Voltage               |
|------------|--------------------------------------------------------------------------|-----------------|-----------------------|
| LS2-24L    | 2' LED Liquor Shelf. 24"L X 4.5'W X . 75" Thick. 2 wall brackets         | 6 Bottles       | 12v. 2 amps. 24 watts |
| LS3-36L    | 3' LED Liquor Shelf. 36"L X 4.5'W X .75" Thick. 2 wall brackets          | 9 Bottles       | 12v. 2 amps. 24 watts |
| LS4-48L    | 4' LED Liquor Shelf. 48"L X 4.5'W X .75" Thick. 3 wall brackets          | 12 Bottles      | 12v. 2 amps. 24 watts |
| LS5-60L    | 5' LED Liquor Shelf. 60"L X 4.S'W X .75" Thick. 4 wall brackets          | 15 Bottles      | 12v. 2 amps. 24 watts |
| LS6-72L    | 6' LED Liquor Shelf. 72"L X 4.S'W X .75" Thick. 5 wall brackets          | 18 Bottles      | 12v. 3 amps. 36 watts |
| LS2-24L-DW | 2' Double Wide LED Liquor Shelf. 24"L X 9"W X .75 Thick. 2 wall brackets | 12 Bottles      | 12v. 2 amps. 24 watts |
| LS3-36L-DW | 3' Double Wide LED Liquor Shelf. 36"L X 9"W X .75 Thick. 2 wall brackets | 18 Bottles      | 12v. 3 amps. 36 watts |
| LS4-48L-DW | 4' Double Wide LED Liquor Shelf. 48"L X 9"W X .75 Thick. 3 wall brackets | 24 Bottles      | 12v. 3 amps. 36 watts |
| LS5-60L-DW | 5' Double Wide LED Liquor Shelf. 60"L X 9"W X .75 Thick. 4 wall brackets | 30 Bottles      | 12v. 4 amps. 48 watts |
| LS6-72L-DW | 6' Double Wide LED Liquor Shelf. 72"L X 9'W X .75 Thick. 5 wall brackets | 36 Bottles      | 12v. 5 amps. 60 watts |