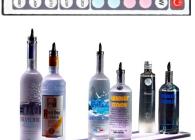

# Bar Equipment LS LED LIQUOR SHELVES

### CONSTRUCTION

- 100% Acrylic
- Glossy black front sides, back
- Double frosted clear tops
- Clear acrylic brackets
- One bracket per foot of shelf
- Max support 50lbs per bracket
- Liquid resistant
- 18 LED's per foot

| Model      | Description                                                              | Bottle Capacity | Voltage               |
|------------|--------------------------------------------------------------------------|-----------------|-----------------------|
| LS2-24L    | 2' LED Liquor Shelf. 24"L X 4.5'W X . 75" Thick. 2 wall brackets         | 6 Bottles       | 12v. 2 amps. 24 watts |
| LS3-36L    | 3' LED Liquor Shelf. 36"L X 4.5'W X .75" Thick. 2 wall brackets          | 9 Bottles       | 12v. 2 amps. 24 watts |
| LS4-48L    | 4' LED Liquor Shelf. 48"L X 4.5'W X .75" Thick. 3 wall brackets          | 12 Bottles      | 12v. 2 amps. 24 watts |
| LS5-60L    | 5' LED Liquor Shelf. 60"L X 4.S'W X .75" Thick. 4 wall brackets          | 15 Bottles      | 12v. 2 amps. 24 watts |
| LS6-72L    | 6' LED Liquor Shelf. 72"L X 4.S'W X .75" Thick. 5 wall brackets          | 18 Bottles      | 12v. 3 amps. 36 watts |
| LS2-24L-DW | 2' Double Wide LED Liquor Shelf. 24"L X 9"W X .75 Thick. 2 wall brackets | 12 Bottles      | 12v. 2 amps. 24 watts |
| LS3-36L-DW | 3' Double Wide LED Liquor Shelf. 36"L X 9"W X .75 Thick. 2 wall brackets | 18 Bottles      | 12v. 3 amps. 36 watts |
| LS4-48L-DW | 4' Double Wide LED Liquor Shelf. 48"L X 9"W X .75 Thick. 3 wall brackets | 24 Bottles      | 12v. 3 amps. 36 watts |
| LS5-60L-DW | 5' Double Wide LED Liquor Shelf. 60"L X 9"W X .75 Thick. 4 wall brackets | 30 Bottles      | 12v. 4 amps. 48 watts |
| LS6-72L-DW | 6' Double Wide LED Liquor Shelf. 72"L X 9'W X .75 Thick. 5 wall brackets | 36 Bottles      | 12v. 5 amps. 60 watts |