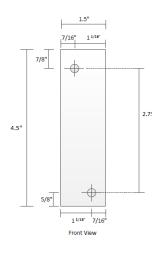

### CONSTRUCTION

- 100% Acrylic
- Glossy black front sides, back
- Double frosted clear tops
- Clear acrylic brackets
- One bracket per foot of shelf
- Max support 50lbs per bracket
- Liquid resistant
- 18 LED's per foot

| Model      | Description                                                              | Bottle Capacity | Voltage               |
|------------|--------------------------------------------------------------------------|-----------------|-----------------------|
| LS2-24L    | 2' LED Liquor Shelf. 24"L X 4.5'W X . 75" Thick. 2 wall brackets         | 6 Bottles       | 12v. 2 amps. 24 watts |
| LS3-36L    | 3' LED Liquor Shelf. 36"L X 4.5'W X .75" Thick. 2 wall brackets          | 9 Bottles       | 12v. 2 amps. 24 watts |
| LS4-48L    | 4' LED Liquor Shelf. 48"L X 4.5'W X .75" Thick. 3 wall brackets          | 12 Bottles      | 12v. 2 amps. 24 watts |
| LS5-60L    | 5' LED Liquor Shelf. 60"L X 4.S'W X .75" Thick. 4 wall brackets          | 15 Bottles      | 12v. 2 amps. 24 watts |
| LS6-72L    | 6' LED Liquor Shelf. 72"L X 4.S'W X .75" Thick. 5 wall brackets          | 18 Bottles      | 12v. 3 amps. 36 watts |
| LS2-24L-DW | 2' Double Wide LED Liquor Shelf. 24"L X 9"W X .75 Thick. 2 wall brackets | 12 Bottles      | 12v. 2 amps. 24 watts |
| LS3-36L-DW | 3' Double Wide LED Liquor Shelf. 36"L X 9"W X .75 Thick. 2 wall brackets | 18 Bottles      | 12v. 3 amps. 36 watts |
| LS4-48L-DW | 4' Double Wide LED Liquor Shelf. 48"L X 9"W X .75 Thick. 3 wall brackets | 24 Bottles      | 12v. 3 amps. 36 watts |
| LS5-60L-DW | 5' Double Wide LED Liquor Shelf. 60"L X 9"W X .75 Thick. 4 wall brackets | 30 Bottles      | 12v. 4 amps. 48 watts |
| LS6-72L-DW | 6' Double Wide LED Liquor Shelf. 72"L X 9'W X .75 Thick. 5 wall brackets | 36 Bottles      | 12v. 5 amps. 60 watts |