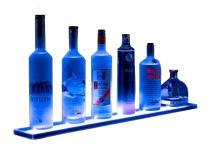

# Bar Equipment LS LED LIQUOR SHELVES

### CONSTRUCTION

- 100% Acrylic
- Glossy black front sides, back
- Double frosted clear tops
- Clear acrylic brackets
- One bracket per foot of shelf
- Max support 50lbs per bracket
- Liquid resistant
- 18 LED's per foot

| Model      | Description                                                              | Bottle Capacity | Voltage               |
|------------|--------------------------------------------------------------------------|-----------------|-----------------------|
| LS2-24L    | 2' LED Liquor Shelf. 24"L X 4.5'W X . 75" Thick. 2 wall brackets         | 6 Bottles       | 12v. 2 amps. 24 watts |
| LS3-36L    | 3' LED Liquor Shelf. 36"L X 4.5'W X .75" Thick. 2 wall brackets          | 9 Bottles       | 12v. 2 amps. 24 watts |
| LS4-48L    | 4' LED Liquor Shelf. 48"L X 4.5'W X .75" Thick. 3 wall brackets          | 12 Bottles      | 12v. 2 amps. 24 watts |
| LS5-60L    | 5' LED Liquor Shelf. 60"L X 4.S'W X .75" Thick. 4 wall brackets          | 15 Bottles      | 12v. 2 amps. 24 watts |
| LS6-72L    | 6' LED Liquor Shelf. 72"L X 4.S'W X .75" Thick. 5 wall brackets          | 18 Bottles      | 12v. 3 amps. 36 watts |
| LS2-24L-DW | 2' Double Wide LED Liquor Shelf. 24"L X 9"W X .75 Thick. 2 wall brackets | 12 Bottles      | 12v. 2 amps. 24 watts |
| LS3-36L-DW | 3' Double Wide LED Liquor Shelf. 36"L X 9"W X .75 Thick. 2 wall brackets | 18 Bottles      | 12v. 3 amps. 36 watts |
| LS4-48L-DW | 4' Double Wide LED Liquor Shelf. 48"L X 9"W X .75 Thick. 3 wall brackets | 24 Bottles      | 12v. 3 amps. 36 watts |
| LS5-60L-DW | 5' Double Wide LED Liquor Shelf. 60"L X 9"W X .75 Thick. 4 wall brackets | 30 Bottles      | 12v. 4 amps. 48 watts |
| LS6-72L-DW | 6' Double Wide LED Liquor Shelf. 72"L X 9'W X .75 Thick. 5 wall brackets | 36 Bottles      | 12v. 5 amps. 60 watts |