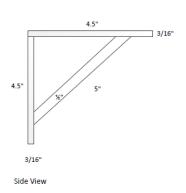

75" Thick. 5 wall brackets          | 18 Bottles      | 12v. 3 amps. 36 watts |
| LS2-24L-DW | 2' Double Wide LED Liquor Shelf. 24"L X 9"W X .75 Thick. 2 wall brackets | 12 Bottles      | 12v. 2 amps. 24 watts |
| LS3-36L-DW | 3' Double Wide LED Liquor Shelf. 36"L X 9"W X .75 Thick. 2 wall brackets | 18 Bottles      | 12v. 3 amps. 36 watts |
| LS4-48L-DW | 4' Double Wide LED Liquor Shelf. 48"L X 9"W X .75 Thick. 3 wall brackets | 24 Bottles      | 12v. 3 amps. 36 watts |
| LS5-60L-DW | 5' Double Wide LED Liquor Shelf. 60"L X 9"W X .75 Thick. 4 wall brackets | 30 Bottles      | 12v. 4 amps. 48 watts |
| LS6-72L-DW | 6' Double Wide LED Liquor Shelf. 72"L X 9'W X .75 Thick. 5 wall brackets | 36 Bottles      | 12v. 5 amps. 60 watts |

### Standard Shelf Bracket

(Screw hole diameter 3/16")